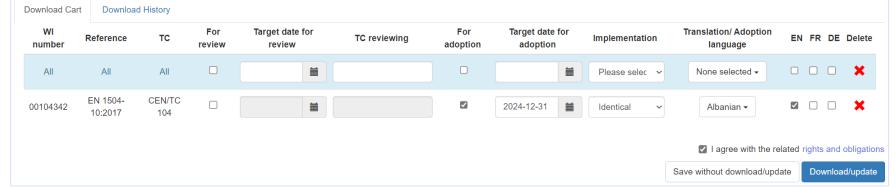

#### In the Download Cart page:

- Indicate the intention: for Review or for Adoption
- Complete the information related to the intention
- Choose the language version to download (EN is selected by default)
- Agree with the rights and obligations
- Click on the button 'Download/updated'

#### Demo – Some rules

☐ You have to select 1 intention (Review or Adoption)

Each field related to the intention is compulsory

CEN/TC 104

EN 1504-10:2017

- Some rules related to the dates:
  - Date for Review: cannot be in the past and cannot exceed more than 1 year after the first upload of the standard
  - Date for Adoption: cannot be in the past and cannot exceed more than 2 years after the first upload
    of the standard (whether it be for review or for adoption)
- → You must agree with the rights and obligations