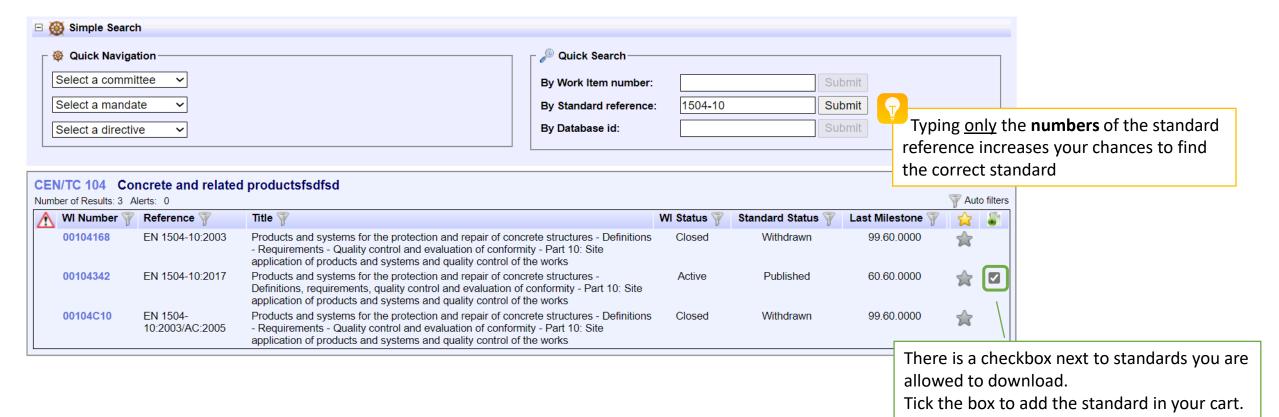

## Demo - Select standards to download

On Projex-Online, use the Simple Search functionality to find the standard to download:

Repeat these actions for each standard you wish to download