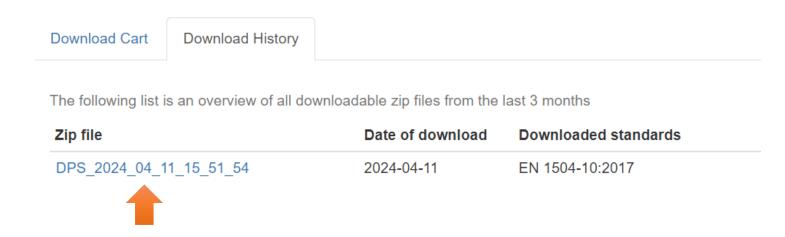

#### After receiving the notification:

- Connect to Projex-Online
- Click on the button Download Cart
- Go to the tab Download History
- Click on the file hyperlink to download the zip

The hyperlink remain available for a period of 3 months.